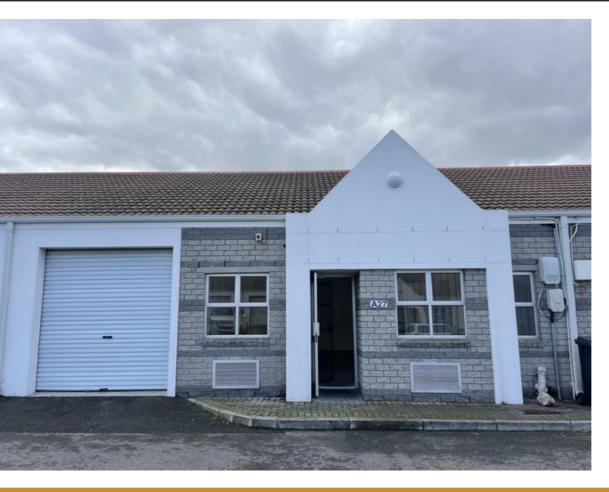

## 100M2 BUSINESS TO LET IN MONTAGUE GARDENS

WEB REF CL5766

Floor Size 100 m<sup>2</sup>

Yard Size -

Rental (per m²)

Availability Immediately

Asking Rental R9250

Building Height (m) -

Factory/Warehouse -

Power (Amps) -

Office Size -

Warehouse unit available for lease in the dynamic Milnerton Business Park, situated within the thriving industrial zone of Montague Gardens. This unit is designed to boost productivity with an abundance of natural light streaming through strategically placed large windows, creating a bright and welcoming workspace.