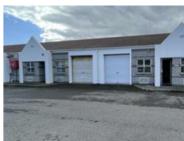

Factory/Warehouse -

Power (Amps) -

Office Size -

Warehouse unit available for lease in the dynamic Milnerton Business Park, situated within the thriving industrial zone of Montague Gardens. This unit is designed to boost productivity with an abundance of natural light streaming through strategically placed large windows, creating a bright and welcoming workspace.