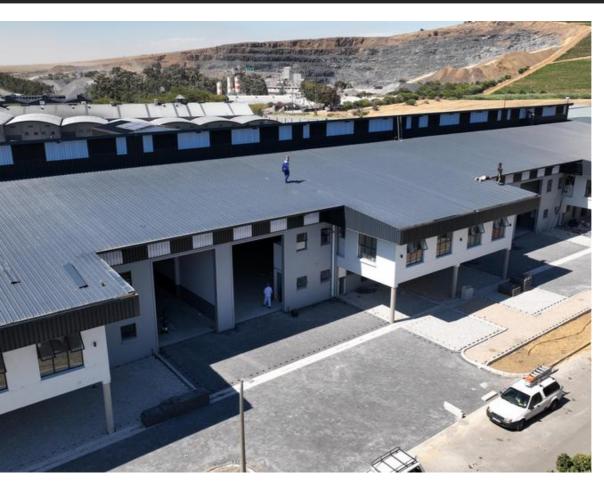

Explore modern industrial units available for lease in Atlas Gardens, Cape Town, ideal for storage, distribution, and light manufacturing. These premium units are designed to cater to the demands of contemporary businesses, with completion expected by January 2025. Offering a balance of functionality and convenience, they are perfect for companies aiming to grow or relocate to a secure and strategically