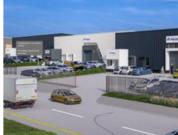

## 979M2 WAREHOUSE TO LET IN ATLANTIC HILLS

WEB REF CL6321

Floor Size 979 m<sup>2</sup> Yard Size -

Rental (per m²) Availability 2025-08-01

Asking Rental R90178 Building Height (m) -

Factory/Warehouse - Power (Amps) -

Office Size -

This modern warehouse offers a professional and contemporary environment, featuring a plastered brick facade and a welcoming reception area.

**Extras** 

**Legal:** The client hereby agrees that the above property has been introduced by Factory Space (Pty) Ltd to the Client. The Client further confirms that they mandated Factory Space (Pty) Ltd to find and present suitable premises to them.