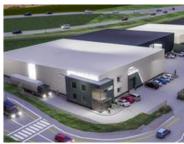

## 979M2 WAREHOUSE TO LET IN ATLANTIC HILLS

WEB REF CL6321

Floor Size 979 m<sup>2</sup> Yard Size -

Rental (per m²) Availability 2025-08-01

Asking Rental R90178 Building Height (m) -

Factory/Warehouse - Power (Amps) -

Office Size -

This modern warehouse offers a professional and contemporary environment, featuring a plastered brick facade and a welcoming reception area.

**Extras** 

**Legal:** The client hereby agrees that the above property has been introduced by Factory Space (Pty) Ltd to the Client. The Client further confirms that they mandated Factory Space (Pty) Ltd to find and present suitable premises to them.