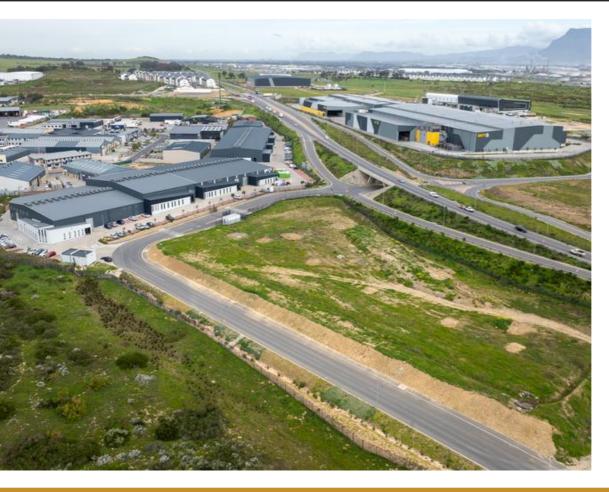

## 979M2 WAREHOUSE TO LET IN ATLANTIC HILLS

WEB REF CL6321

Floor Size 979 m<sup>2</sup> Yard Size -

Rental (per m²) Availability 2025-08-01

Asking Rental R90178 Building Height (m) -

Factory/Warehouse - Power (Amps) -

Office Size -

This modern warehouse offers a professional and contemporary environment, featuring a plastered brick facade and a welcoming reception area.

**Extras** 

**Legal:** The client hereby agrees that the above property has been introduced by Factory Space (Pty) Ltd to the Client. The Client further confirms that they mandated Factory Space (Pty) Ltd to find and present suitable premises to them.