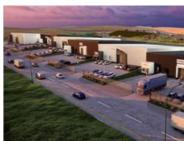

## 979M2 WAREHOUSE TO LET IN ATLANTIC HILLS

WEB REF CL6321

Floor Size 979 m<sup>2</sup> Yard Size -

Rental (per m²) Availability 2025-08-01

Asking Rental R90178 Building Height (m) -

Factory/Warehouse - Power (Amps) -

Office Size -

This modern warehouse offers a professional and contemporary environment, featuring a plastered brick facade and a welcoming reception area.

**Extras** 

**Legal:** The client hereby agrees that the above property has been introduced by Factory Space (Pty) Ltd to the Client. The Client further confirms that they mandated Factory Space (Pty) Ltd to find and present suitable premises to them.