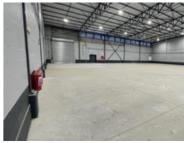

## 1,568M2 WAREHOUSE TO LET IN ATLANTIC HILLS

CL6289 **WEB REF** 

Floor Size 1,568 m<sup>2</sup>

Yard Size -

Rental (per m²)

Availability Immediately

Asking Rental R144250

Building Height (m) 6 m

Factory/Warehouse -

Power (Amps) 100

Office Size -

This modern warehouse offers a professional and contemporary environment, featuring a plastered brick facade and a welcoming reception area.

**Extras** 

**Legal:** The client hereby agrees that the above property has been introduced by Factory Space (Pty) Ltd to the Client. The Client further confirms that they mandated Factory Space (Pty) Ltd to find and present suitable premises to them.