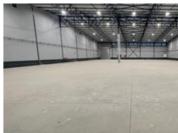

## 1,568M2 WAREHOUSE TO LET IN ATLANTIC HILLS

CL6289 **WEB REF** 

Floor Size 1,568 m<sup>2</sup>

Yard Size -

Rental (per m²)

Availability Immediately

Asking Rental R144250

Building Height (m) 6 m

Factory/Warehouse -

Power (Amps) 100

Office Size -

This modern warehouse offers a professional and contemporary environment, featuring a plastered brick facade and a welcoming reception area.

**Extras** 

**Legal:** The client hereby agrees that the above property has been introduced by Factory Space (Pty) Ltd to the Client. The Client further confirms that they mandated Factory Space (Pty) Ltd to find and present suitable premises to them.