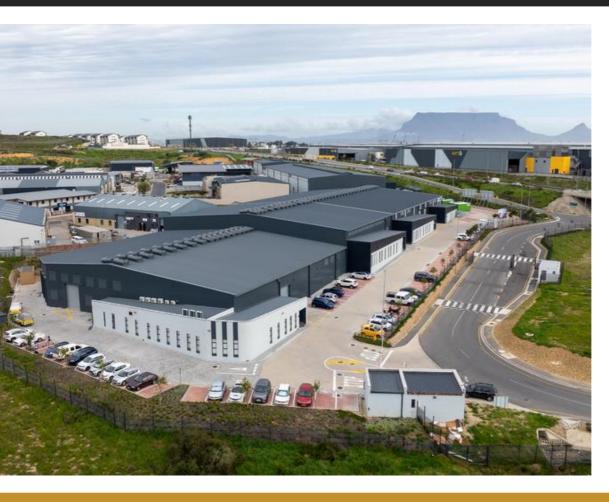

## 1,568M2 WAREHOUSE TO LET IN ATLANTIC HILLS

CL6289 **WEB REF** 

Floor Size 1,568 m<sup>2</sup>

Yard Size -

Rental (per m²)

Availability Immediately

Asking Rental R144250

Building Height (m) 6 m

Factory/Warehouse -

Power (Amps) 100

Office Size -

This modern warehouse offers a professional and contemporary environment, featuring a plastered brick facade and a welcoming reception area.

**Extras** 

**Legal:** The client hereby agrees that the above property has been introduced by Factory Space (Pty) Ltd to the Client. The Client further confirms that they mandated Factory Space (Pty) Ltd to find and present suitable premises to them.