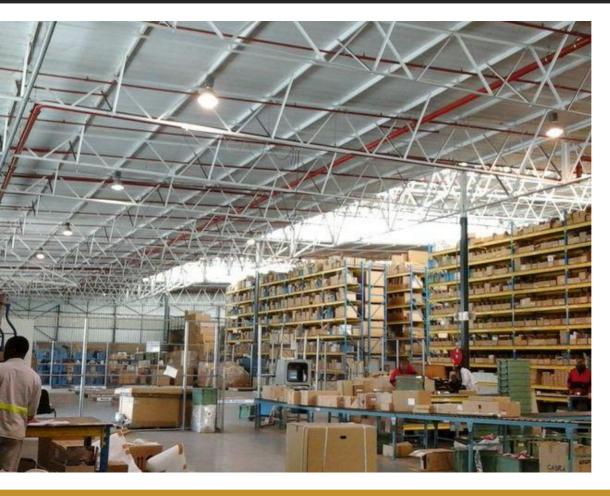

## LARGE WAREHOUSE IN MIDRAND TO LET

WEB REF CL947

Floor Size 12,779 m<sup>2</sup>

Rental (per m²)

,

Asking Rental R638950 Factory/Warehouse -

Office Size -

Yard Size -

Availability Immediately

Building Height (m) -

Power (Amps) 800

Large Warehouse with excellent visibility to N1 Freeway.

## **Extras**

Office Block (including Ablutions) 1,825 m<sup>2</sup>

Warehouse 10,610 m<sup>2</sup>

**Legal:** The client hereby agrees that the above property has been introduced by Factory Space (Pty) Ltd to the Client. The Client further confirms that they mandated Factory Space (Pty) Ltd to find and present suitable premises to them.