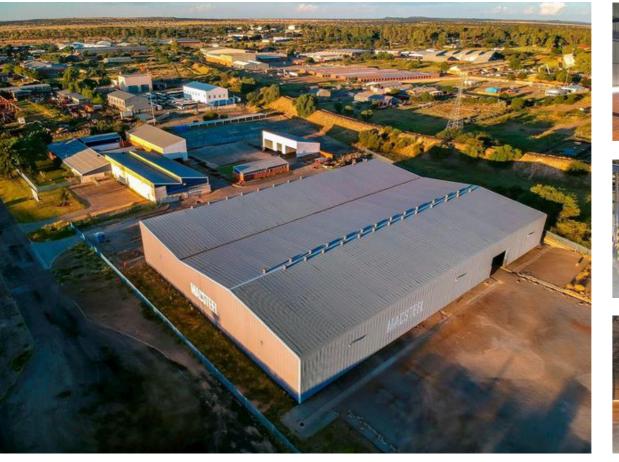

## 6,822M<sup>2</sup> FACTORY RENTED IN KIMDUSTRIA

Floor Size 6,822 m<sup>2</sup> Rental (per m<sup>2</sup>) Asking Rental R204660 Factory/Warehouse -Office Size - Yard Size -Availability Immediately Building Height (m) 9 m Power (Amps) -

Kimdustria, Kimberley's bustling industrial node, is home to this well-located group of structures.

The premises comprises of four separate industrial buildings and

Extras Included in GLA:

4 470sqm warehouse