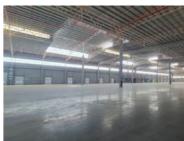

## NEW LOGISTICS WAREHOUSE / DISTRIBUTION TO LET

WEB REF CL5121

Floor Size 18,692 m<sup>2</sup>

Yard Size -

Rental (per m²)

Availability Immediately

Asking Rental R1401900

Building Height (m)

Factory/Warehouse -

- .. .

r actory/warenouse

Power (Amps) -

Office Size 944 m²

New Logistics Warehouse / Distribution To Let

Situated in the sought after Eastport Logistics Park, a fully serviced, secure and accessible Property with convenient access to the R21