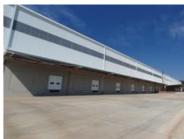

## NEW LOGISTICS WAREHOUSE / DISTRIBUTION TO LET

WEB REF CL5121

Floor Size 18,692 m<sup>2</sup>

Yard Size -

Rental (per m²)

Availability Immediately

Asking Rental R1401900

Building Height (m)

Factory/Warehouse -

- .. .

r actory/warenouse

Power (Amps) -

Office Size 944 m²

New Logistics Warehouse / Distribution To Let

Situated in the sought after Eastport Logistics Park, a fully serviced, secure and accessible Property with convenient access to the R21