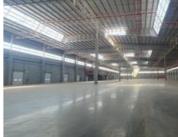

## NEW LOGISTICS WAREHOUSE / DISTRIBUTION TO LET

WEB REF CL5121

Floor Size 18,692 m<sup>2</sup>

Yard Size -

Rental (per m²)

Availability Immediately

Asking Rental R1401900

Building Height (m)

Factory/Warehouse -

- .. .

r actory/warenouse

Power (Amps) -

Office Size 944 m²

New Logistics Warehouse / Distribution To Let

Situated in the sought after Eastport Logistics Park, a fully serviced, secure and accessible Property with convenient access to the R21