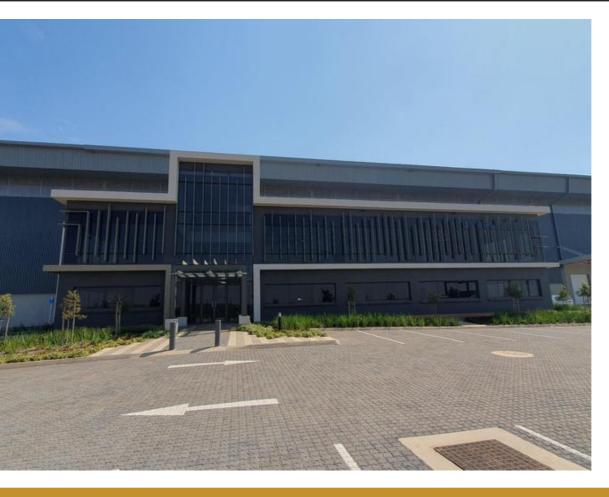

## NEW LOGISTICS WAREHOUSE / DISTRIBUTION TO LET

WEB REF CL5121

Floor Size 18,692 m<sup>2</sup>

Yard Size -

Rental (per m²)

Availability Immediately

Asking Rental R1401900

Building Height (m)

Factory/Warehouse -

- .. .

r actory/warenouse

Power (Amps) -

Office Size 944 m²

New Logistics Warehouse / Distribution To Let

Situated in the sought after Eastport Logistics Park, a fully serviced, secure and accessible Property with convenient access to the R21