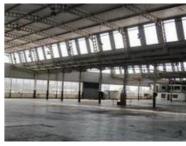

## ROODEKOP WAREHOUSE TO LET

WEB REF CL711

Floor Size 9,567 m<sup>2</sup> Yard Size -

Rental (per m²) Availability Negotiable

Asking Rental R287010 Building Height (m)

Factory/Warehouse - Power (Amps) 1125

## **Extras**

Extras Building comprises offices of 1 230sqm, warehouse of 8 337sqm and yard of 5 028sqm.

**Legal:** The client hereby agrees that the above property has been introduced by Factory Space (Pty) Ltd to the Client. The Client further confirms that they mandated Factory Space (Pty) Ltd to find and present suitable premises to them.