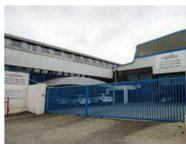

## ROODEKOP WAREHOUSE TO LET

WEB REF CL711

Floor Size 9,567 m<sup>2</sup> Yard Size -

Rental (per m²) Availability Negotiable

Asking Rental R287010 Building Height (m)

Factory/Warehouse - Power (Amps) 1125

Office Size -

Good access to the N3, with heavy industrial permissible. Ideal for storage of bulk handling ans has superlink access.