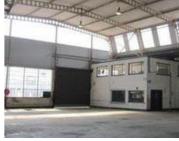

## ROODEKOP WAREHOUSE TO LET

WEB REF CL711

Floor Size 9,567 m<sup>2</sup> Yard Size -

Rental (per m²) Availability Negotiable

Asking Rental R287010 Building Height (m)

Factory/Warehouse - Power (Amps) 1125

## **Extras**

Extras Building comprises offices of 1 230sqm, warehouse of 8 337sqm and yard of 5 028sqm.

**Legal:** The client hereby agrees that the above property has been introduced by Factory Space (Pty) Ltd to the Client. The Client further confirms that they mandated Factory Space (Pty) Ltd to find and present suitable premises to them.