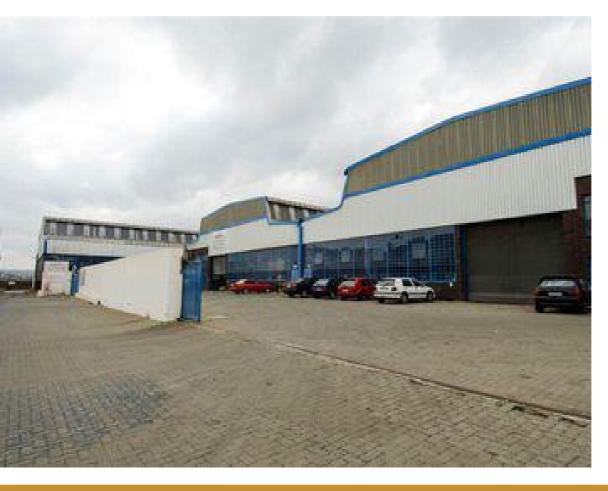

## ROODEKOP WAREHOUSE TO LET

WEB REF CL711

Floor Size 9,567 m<sup>2</sup> Yard Size -

Rental (per m²) Availability Negotiable

Asking Rental R287010 Building Height (m)

Factory/Warehouse - Power (Amps) 1125

Office Size -

Good access to the N3, with heavy industrial permissible. Ideal for storage of bulk handling ans has superlink access.

## **Extras**

Extras Building comprises offices of 1 230sqm, warehouse of 8 337sqm and yard of 5 028sqm.

**Legal:** The client hereby agrees that the above property has been introduced by Factory Space (Pty) Ltd to the Client. The Client further confirms that they mandated Factory Space (Pty) Ltd to find and present suitable premises to them.