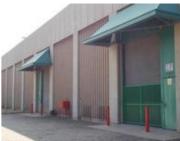

Factory/Warehouse -

Power (Amps) -

Office Size -

- Commercial property ideal for Warehousing
- Undercover parking with 39 bays and 6 shaded parking bays, 20 open parking bays
- 7,5m high eaves