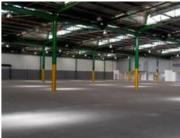

## WAREHOUSE IN CITY DEEP TO LET

WEB REF CL1646

Floor Size 4,478 m<sup>2</sup>

Yard Size -

Rental (per m²)

Availability Negotiable

Asking Rental R170191

Building Height (m) 7 m

Factory/Warehouse -

Power (Amps) -

Office Size -

- Commercial property ideal for Warehousing
- Undercover parking with 39 bays and 6 shaded parking bays, 20 open parking bays
- 7,5m high eaves

## **Extras**

327m<sup>2</sup> Offices included in GLA

**Legal:** The client hereby agrees that the above property has been introduced by Factory Space (Pty) Ltd to the Client. The Client further confirms that they mandated Factory Space (Pty) Ltd to find and present suitable premises to them.