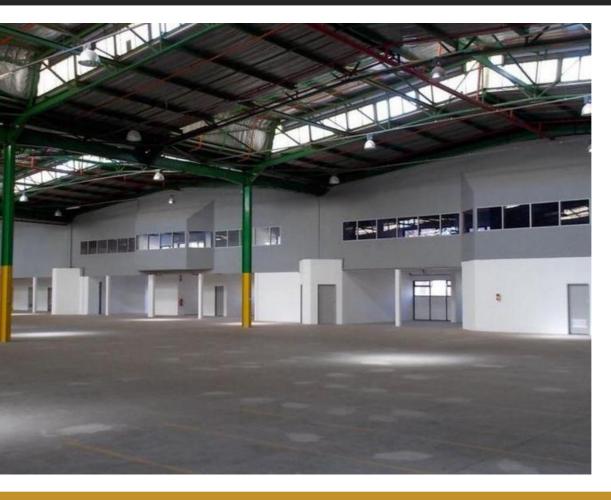

## WAREHOUSE IN CITY DEEP TO LET

WEB REF CL1646

Floor Size 4,478 m<sup>2</sup>

Yard Size -

Rental (per m²)

Availability Negotiable

Asking Rental R170191

Building Height (m) 7 m

Factory/Warehouse -

Power (Amps) -

Office Size -

- Commercial property ideal for Warehousing
- Undercover parking with 39 bays and 6 shaded parking bays, 20 open parking bays
- 7,5m high eaves

## **Extras**

327m<sup>2</sup> Offices included in GLA

**Legal:** The client hereby agrees that the above property has been introduced by Factory Space (Pty) Ltd to the Client. The Client further confirms that they mandated Factory Space (Pty) Ltd to find and present suitable premises to them.