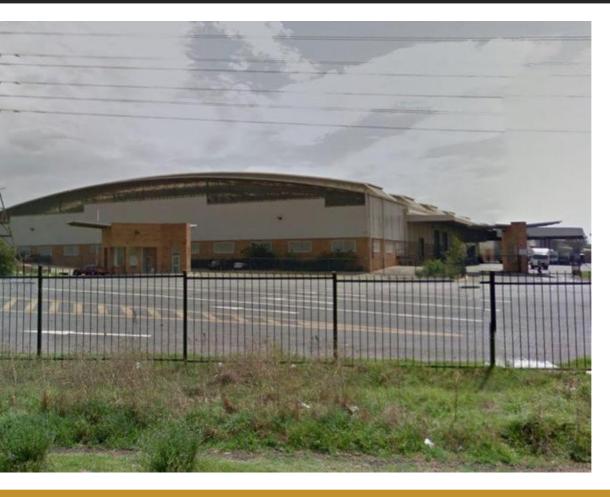

## LARGE DISTRIBUTION CENTRE TO LET

WEB REF CL1126

Floor Size 7,066 m<sup>2</sup>

Rental (per m²) Availability Immediately

Yard Size -

Asking Rental R300000 Building Height (m) -

Factory/Warehouse - Power (Amps) -

Office Size -

Large distribution centre to let on a short or long term basis.