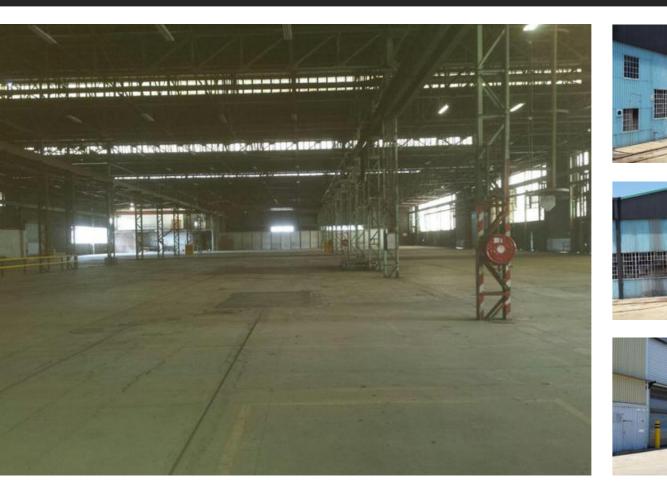

## LARGE FACTORY IN ALRODE TO LET

Floor Size 8,263 m<sup>2</sup> Rental (per m<sup>2</sup>) Asking Rental R289205 Factory/Warehouse -Office Size - Yard Size -Availability Immediately Building Height (m) -Power (Amps) -

Large factory in secure park to let

#### Extras

Offices of 220m<sup>2</sup> and Mezzanine of 273m<sup>2</sup> included in GLA. Additional double storey office block of 2292m<sup>2</sup> and 557m<sup>2</sup> stores available upon request. 2 - 5 Ton cranes (needs repair)