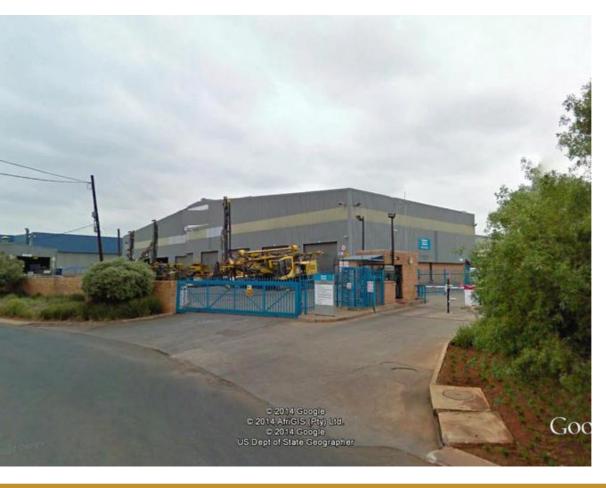

## WHITFIELD WAREHOUSE AND OFFICES

WEB REF CL96

Floor Size 6,560 m<sup>2</sup> Yard Size -

Rental (per m²) Availability Negotiable

Asking Rental R262400 Building Height (m) -

\_\_\_\_\_\_

Factory/Warehouse - Power (Amps) -

Office Size -

Warehouse and Offices ideally situated for a Corporate head office with great visibility from the N12 Highway.

**Extras** 

Warehouse 4 140m<sup>2</sup>

Offices 2 420m<sup>2</sup>

**Legal:** The client hereby agrees that the above property has been introduced by Factory Space (Pty) Ltd to the Client. The Client further confirms that they mandated Factory Space (Pty) Ltd to find and present suitable premises to them.