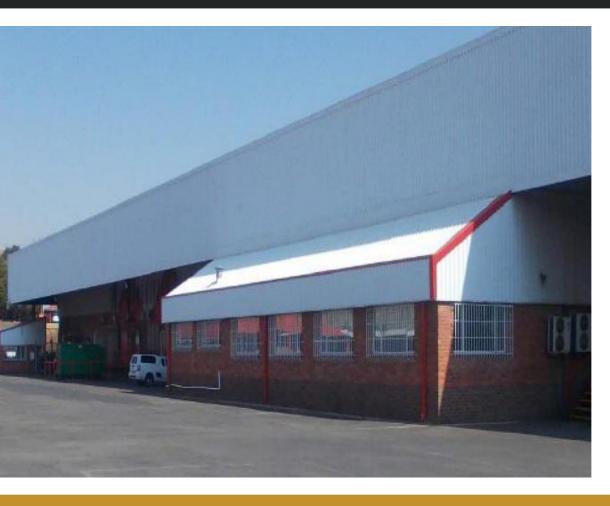

## BEDFORDVIEW WAREHOUSE TO LET

WEB REF CL766

Floor Size 11,912 m<sup>2</sup>

Yard Size -

Rental (per m²)

Availability Immediately

Asking Rental R416906

Building Height (m) -

Factory/Warehouse 9815 m<sup>2</sup>

Power (Amps) -

Office Size 2097 m<sup>2</sup>

Large warehouse and office facility to let. The property is surrounded by the industrial townships opf Wilbart and Meadowbrook with excellent access to North Reef Road and R24 freeway and fantastic freeway visibility..