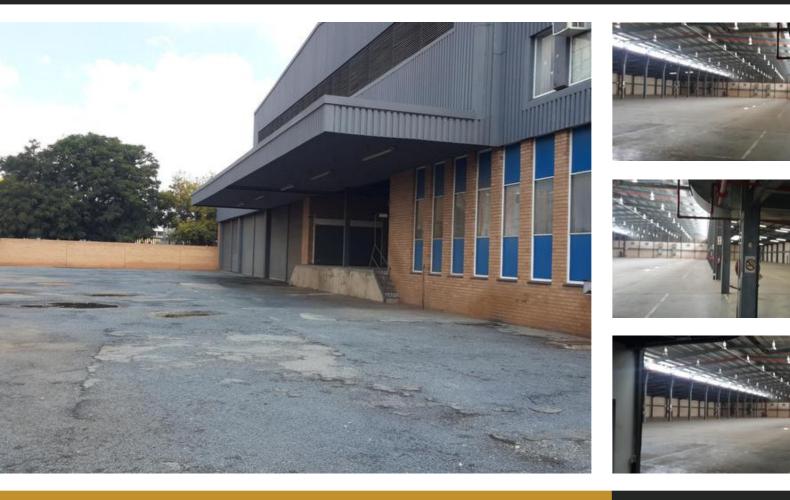

## 8,555M<sup>2</sup> WAREHOUSE TO LET IN ISANDO

Floor Size 8,555 m<sup>2</sup> Rental (per m<sup>2</sup>) Asking Rental R256650 Factory/Warehouse 7435 m<sup>2</sup> Office Size 1120 m<sup>2</sup> Yard Size -Availability Immediately Building Height (m) 8 m Power (Amps) -

This Warehouse is 8555sqm in total .

Warehouse area is 7435sqm

Offices 1120

Extras

Legal: The client hereby agrees that the above property has been introduced by Factory Space (Pty) Ltd to the Client. The Client further confirms that they mandated Factory Space (Pty) Ltd to find and present suitable premises to them.