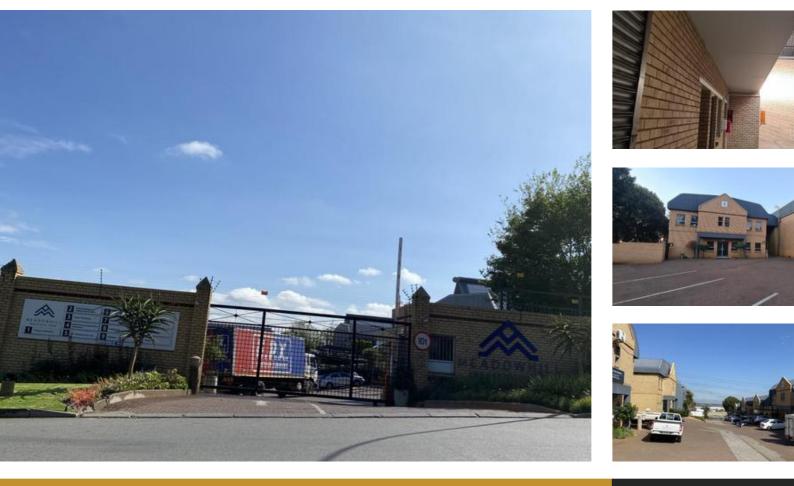

## 570 SQM AAA-GRADE WAREHOUSE TO LET IN MEADOWDALE.

Floor Size570 m²Rental (per m²)R84Asking RentalR48000Factory/Warehouse-Office Size570 m²

Yard Size -Availability Immediately Building Height (m) -Power (Amps) -

Get in touch ASAP to arrange a viewing at of the last available unit at this prime business location! No Load-shedding; Airport electricity supply. Don't miss the opportunity to make Meadowhill Industrial Park your new Business's address!