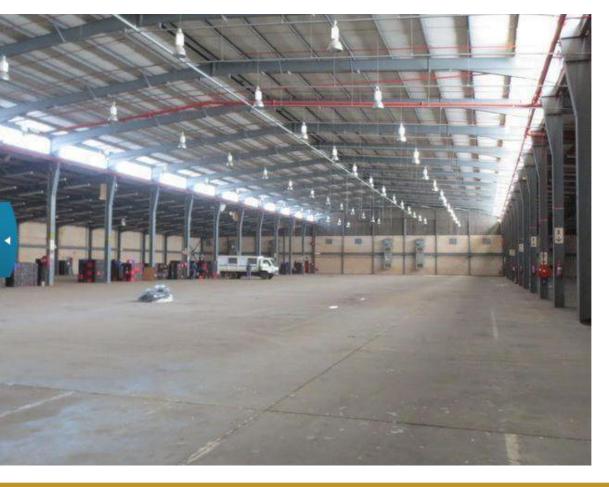

## LARGE DISTRIBUTION CENTRE TO LET

WEB REF CL1211

Floor Size 8,555 m<sup>2</sup>

Yard Size -

Rental (per m²)

Availability Negotiable

Asking Rental R427750

Building Height (m) -

Factory/Warehouse -

Power (Amps) -

Office Size -

Large warehouse in Isando to let. Situated close to OR Tambo and major higways.