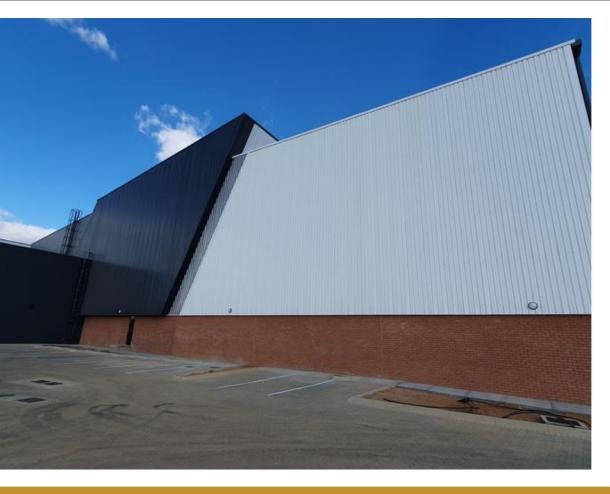

## SAMRAND WAREHOUSE TO LET

WEB REF CL5231

Floor Size 5,835 m<sup>2</sup> Yard Size -

Rental (per m²) Availability Immediately

Asking Rental R464542 Building Height (m) 11 m

Factory/Warehouse - Power (Amps) -

Office Size 446 m<sup>2</sup>

This AAA state of the art warehouse is available for leasing immediately, and offers 446m2 office space and 5 327m2 warehouse area.