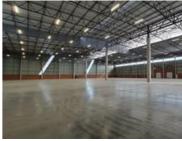

Office Size 446 m<sup>2</sup>

This AAA state of the art warehouse is available for leasing immediately, and offers 446m2 office space and 5 327m2 warehouse area.