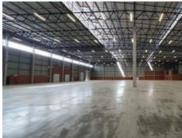

Office Size 446 m<sup>2</sup>

This AAA state of the art warehouse is available for leasing immediately, and offers 446m2 office space and 5 327m2 warehouse area.