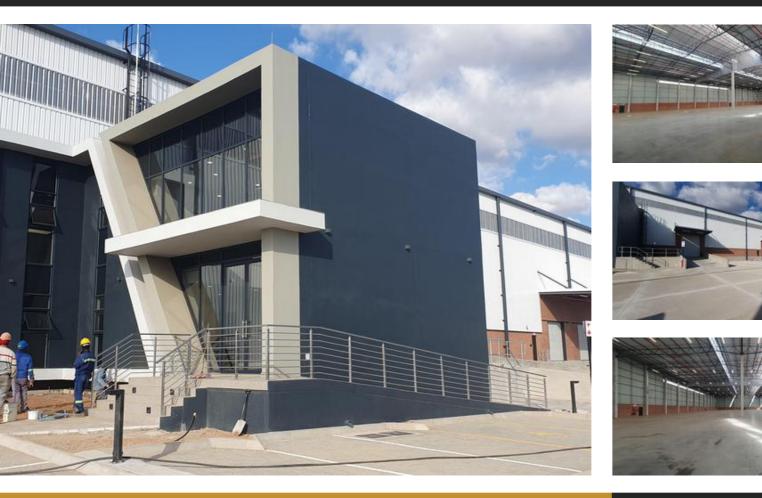

## SAMRAND WAREHOUSE TO LET

Floor Size 5,236 m<sup>2</sup> Rental (per m<sup>2</sup>) Asking Rental R413644 Factory/Warehouse -Office Size 490 m<sup>2</sup> Yard Size -Availability Immediately Building Height (m) 11 m Power (Amps) -

This AAA state of the art warehouse is available for leasing immediately, and offers 490 m2 office space and 4 615 m2 warehouse area.

Extras 490m2 Offices included in GLA

Legal: The client hereby agrees that the above property has been introduced by Factory Space (Pty) Ltd to the Client. The Client further confirms that they mandated Factory Space (Pty) Ltd to find and present suitable premises to them.