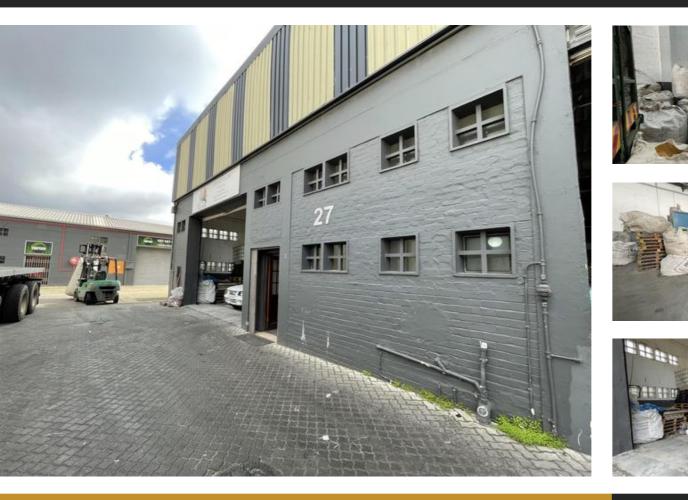

## 220M<sup>2</sup> WORKSHOP TO LET IN EPPING INDUSTRIAL

Floor Size 220 m<sup>2</sup> Rental (per m<sup>2</sup>) Asking Rental R16596 Factory/Warehouse -Office Size - Yard Size -Availability 2024-09-01 Building Height (m) -Power (Amps) 100

Epping Industrial is one of Cape Town's premier industrial areas, strategically located approximately 10 kilometers east of the city center. We are pleased to offer a 220sqm warehouse unit for lease in the secure and well-maintained Gunners Factory Park, located off Gunners Circle in Epping.