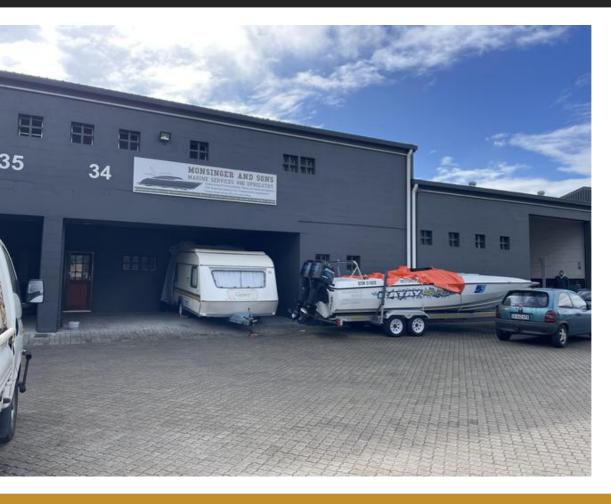

## 420M2 WORKSHOP TO LET IN EPPING INDUSTRIAL

WEB REF CL5894

Floor Size 420 m<sup>2</sup>

Yard Size -

Rental (per m²)

Availability Immediately

Asking Rental R27300

Building Height (m) -

Factory/Warehouse -

Power (Amps) 100

Office Size -

Epping Industrial is one of Cape Town's premier industrial areas, strategically located approximately 10 kilometers east of the city center. We are pleased to offer a 420sqm warehouse unit for lease in the secure and well-maintained Gunners Factory Park, located off Gunners Circle in Epping.