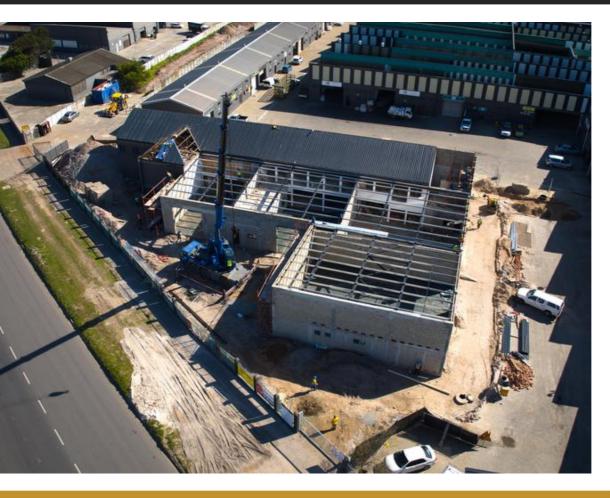

## 330M<sup>2</sup> WAREHOUSE TO LET IN EPPING INDUSTRIAL

WEB REF CL6224

Floor Size 330 m<sup>2</sup>

Yard Size -

Rental (per m²)

Availability 2024-10-01

Asking Rental R24940

Building Height (m) -

Factory/Warehouse - Office Size -

Power (Amps) 60

Gunners Factory Park in the dynamic Epping Industrial area is pleased to present a newly available warehouse unit for lease. This contemporary industrial space offers a prime opportunity for businesses seeking to grow their operations in a secure and well-connected environment.