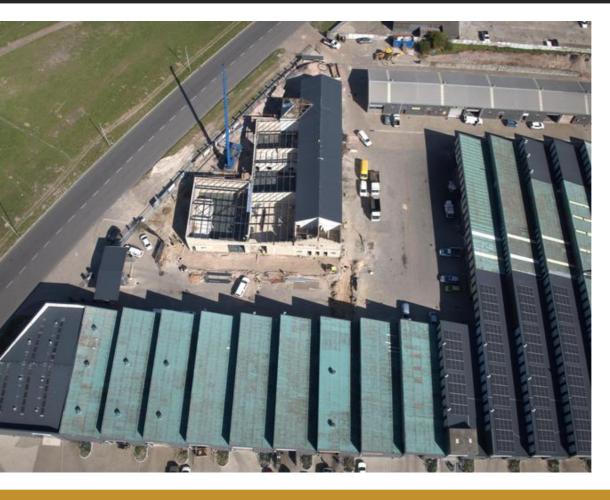

## 314M2 WAREHOUSE TO LET IN EPPING INDUSTRIAL

WEB REF CL6127

Floor Size 314 m<sup>2</sup>

Yard Size -

Rental (per m²)

Availability 2024-10-01

Asking Rental R23758

Building Height (m) -

Factory/Warehouse -

Power (Amps) 60

Office Size -

Gunners Factory Park in the dynamic Epping Industrial area is pleased to present a newly available warehouse unit for lease. This contemporary industrial space offers a prime opportunity for businesses seeking to grow their operations in a secure and well-connected environment.