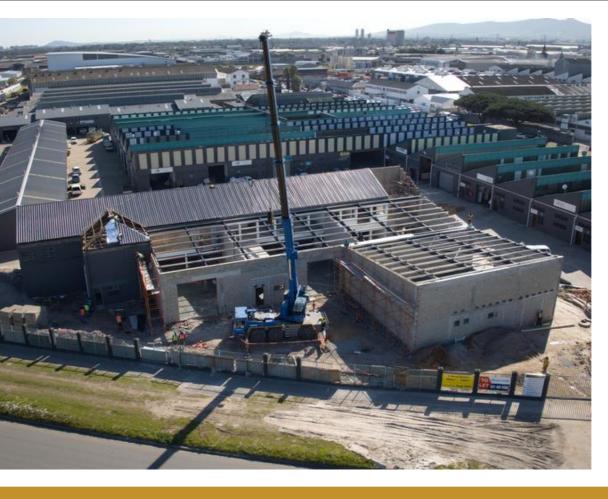

## 284M2 WAREHOUSE TO LET IN EPPING INDUSTRIAL

WEB REF CL6091

Floor Size 284 m<sup>2</sup> Yard Size -

Rental (per m²) Availability 2025-10-01
Asking Rental R21540 Building Height (m) -

Factory/Warehouse - Power (Amps) 60

Office Size -

Gunners Factory Park in the dynamic Epping Industrial area is pleased to present a newly available warehouse unit for lease. This contemporary industrial space offers a prime opportunity for businesses seeking to grow their operations in a secure and well-connected environment.