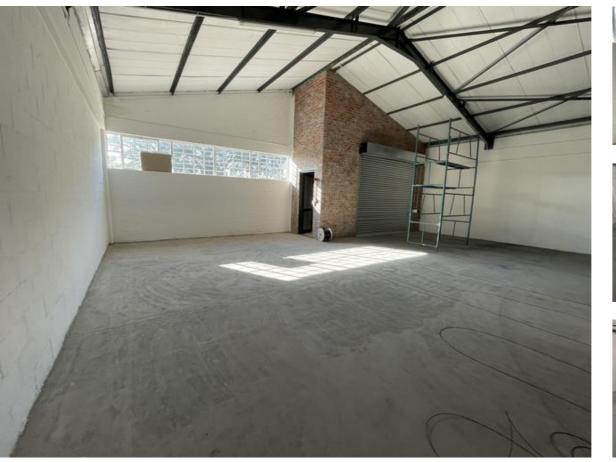

## FactorySpace .co.za

Floor Size 318 m<sup>2</sup> Rental (per m<sup>2</sup>) Asking Rental R38160 Factory/Warehouse -Office Size - Yard Size -Availability Immediately Building Height (m) -Power (Amps) 60

Introducing the newly revitalized Landmark 91 Industrial Park in Diep River, formerly known as the Sheraton building. This prime location offers warehouse units situated at the intersection of Princess Vlei and De Waal Road, nestled in a dynamic area that includes retail, manufacturing, and warehousing facilities.