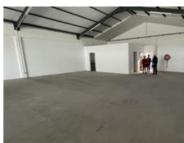

## 318M<sup>2</sup> WAREHOUSE TO LET IN DIEP RIVER

WEB REF CL5834

Floor Size 318 m<sup>2</sup> Yard Size -

Rental (per m²) Availability Immediately

Asking Rental R38160 Building Height (m) -

Factory/Warehouse - Power (Amps) 60

Office Size -

Introducing the newly revitalized Landmark 91 Industrial Park in Diep River, formerly known as the Sheraton building. This prime location offers warehouse units situated at the intersection of Princess Vlei and De Waal Road, nestled in a dynamic area that includes retail, manufacturing, and warehousing facilities.