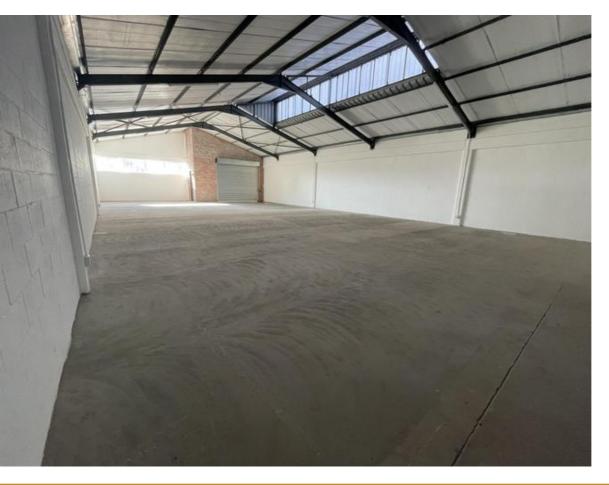

## 318M<sup>2</sup> WAREHOUSE TO LET IN DIEP RIVER

WEB REF CL5834

Floor Size 318 m<sup>2</sup> Yard Size -

Rental (per m²) Availability Immediately

Asking Rental R38160 Building Height (m) -

Factory/Warehouse - Power (Amps) 60

Office Size -

Introducing the newly revitalized Landmark 91 Industrial Park in Diep River, formerly known as the Sheraton building. This prime location offers warehouse units situated at the intersection of Princess Vlei and De Waal Road, nestled in a dynamic area that includes retail, manufacturing, and warehousing facilities.