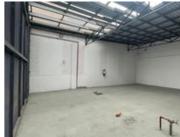

## 630M<sup>2</sup> MINI FACTORY TO LET IN DIEP RIVER

WEB REF CL7212

Floor Size 630 m<sup>2</sup>

Yard Size -

Rental (per m²)

Availability Immediately

Asking Rental R54000

Building Height (m) 5 m