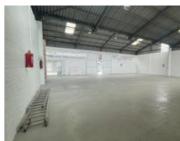

## 630M<sup>2</sup> MINI FACTORY TO LET IN DIEP RIVER

WEB REF CL7212

Floor Size 630 m<sup>2</sup>

Yard Size -

Rental (per m²)

Availability Immediately

Asking Rental R54000

Building Height (m) 5 m