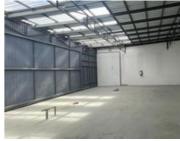

## 630M<sup>2</sup> MINI FACTORY TO LET IN DIEP RIVER

WEB REF CL7212

Floor Size 630 m<sup>2</sup>

Yard Size -

Rental (per m²)

Availability Immediately

Asking Rental R54000

Building Height (m) 5 m