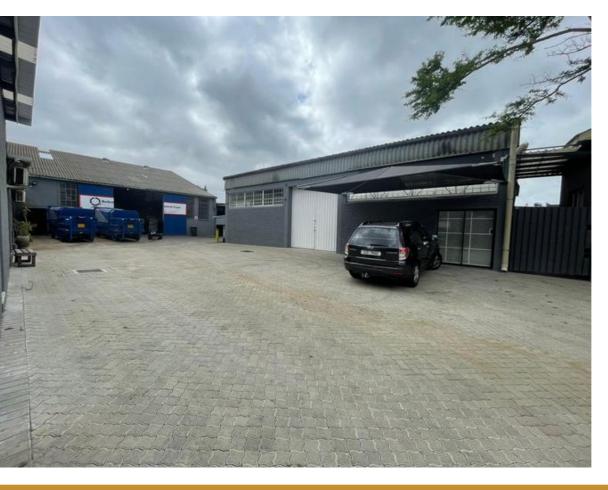

## 630M<sup>2</sup> MINI FACTORY TO LET IN DIEP RIVER

WEB REF CL7212

Floor Size 630 m<sup>2</sup>

Yard Size -

Rental (per m²)

Availability Immediately

Asking Rental R54000

Building Height (m) 5 m

Factory/Warehouse -

Power (Amps) 160

Office Size -

The location of Diep River helps make Diep River one of the safest and cleanest industrial nodes in Cape Town.

Diep Rivier has access to the M3, M4 and M5 and places you