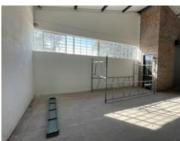

## 319M<sup>2</sup> FACTORY TO LET IN DIEP RIVER

WEB REF CL5838

Floor Size 319 m<sup>2</sup>

Yard Size -

Rental (per m²)

Availability Immediately

Asking Rental R38280

Building Height (m) -

Factory/Warehouse -

Power (Amps) 60

Office Size -

Introducing the newly revitalized Landmark 91 Industrial Park in Diep River, formerly known as the Sheraton building. This prime location offers warehouse units situated at the intersection of Princess Vlei and De Waal Road, nestled in a dynamic area that includes retail, manufacturing, and warehousing facilities.