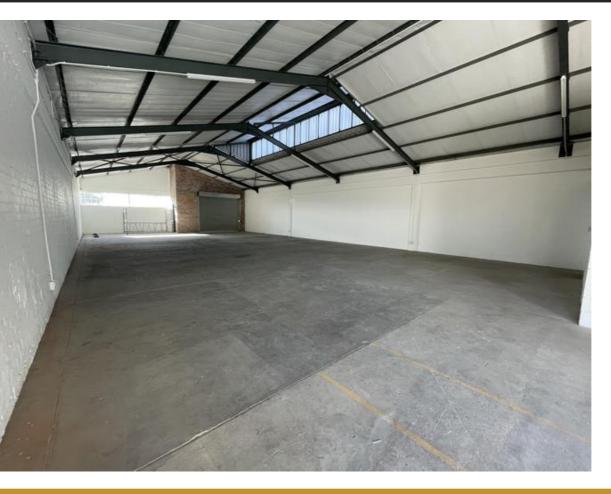

## 319M<sup>2</sup> FACTORY TO LET IN DIEP RIVER

WEB REF CL5838

Floor Size 319 m<sup>2</sup>

Yard Size -

Rental (per m²)

Availability Immediately

Asking Rental R38280

Building Height (m) -

Factory/Warehouse -

Power (Amps) 60

Office Size -

Introducing the newly revitalized Landmark 91 Industrial Park in Diep River, formerly known as the Sheraton building. This prime location offers warehouse units situated at the intersection of Princess Vlei and De Waal Road, nestled in a dynamic area that includes retail, manufacturing, and warehousing facilities.