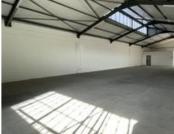

## 319M<sup>2</sup> FACTORY TO LET IN DIEP RIVER

WEB REF CL5838

Floor Size 319 m<sup>2</sup>

Yard Size -

Rental (per m²)

Availability Immediately

Asking Rental R38280

Building Height (m) -

Factory/Warehouse -

Power (Amps) 60

Office Size -

Introducing the newly revitalized Landmark 91 Industrial Park in Diep River, formerly known as the Sheraton building. This prime location offers warehouse units situated at the intersection of Princess Vlei and De Waal Road, nestled in a dynamic area that includes retail, manufacturing, and warehousing facilities.