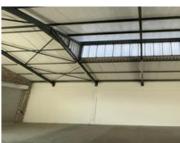

## 319M<sup>2</sup> FACTORY TO LET IN DIEP RIVER

WEB REF CL5838

Floor Size 319 m<sup>2</sup>

Yard Size -

Rental (per m²)

Availability Immediately

Asking Rental R38280

Building Height (m) -

Factory/Warehouse -

Power (Amps) 60

Office Size -

Introducing the newly revitalized Landmark 91 Industrial Park in Diep River, formerly known as the Sheraton building. This prime location offers warehouse units situated at the intersection of Princess Vlei and De Waal Road, nestled in a dynamic area that includes retail, manufacturing, and warehousing facilities.