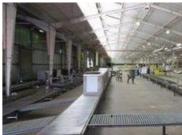

## WAREHOUSE / FACTORY IN BRITS TO LET

WEB REF CL1422

Floor Size 16,540 m<sup>2</sup>

Yard Size -

Rental (per m²)

Availability Immediately

Asking Rental R264640

Building Height (m) 5 m

Factory/Warehouse -

Power (Amps) 1400

Office Size -

A warehousing unit good for a light manufacturing and or warehousing and distribution center servicing the North west available immediately.

The facility is suited for light manufacture or Warehousing and