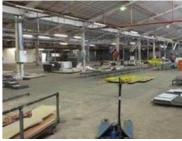

## WAREHOUSE / FACTORY IN BRITS TO LET

WEB REF CL1422

Floor Size 16,540 m<sup>2</sup>

Yard Size -

Rental (per m²)

Availability Immediately

Asking Rental R264640

Building Height (m) 5 m

Factory/Warehouse -

Power (Amps) 1400

Office Size -

A warehousing unit good for a light manufacturing and or warehousing and distribution center servicing the North west available immediately.

The facility is suited for light manufacture or Warehousing and