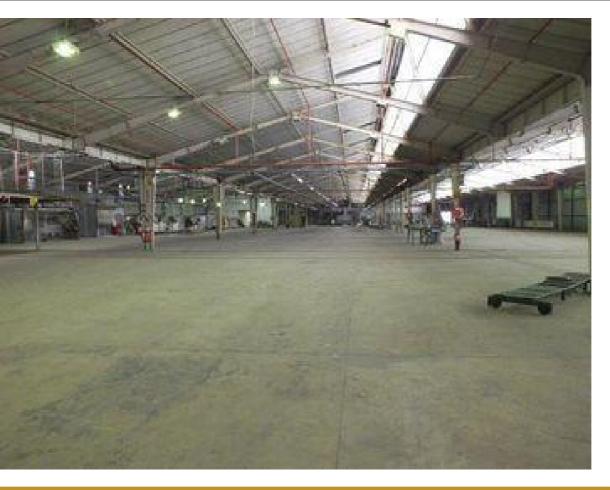

## WAREHOUSE / FACTORY IN BRITS TO LET

WEB REF CL1422

Floor Size 16,540 m<sup>2</sup>

Yard Size -

Rental (per m²)

Availability Immediately

Asking Rental R264640

Building Height (m) 5 m

Factory/Warehouse -

Power (Amps) 1400

Office Size -

A warehousing unit good for a light manufacturing and or warehousing and distribution center servicing the North west available immediately.

The facility is suited for light manufacture or Warehousing and