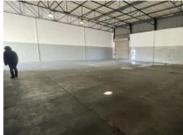

## 368M² WAREHOUSE TO LET IN OKAVANGO PARK

Yard Size -

CL6057 **WEB REF** 

Floor Size 368 m<sup>2</sup>

Availability 2024-09-01 Rental (per m²)

Asking Rental R29000

Building Height (m) -

Factory/Warehouse -Power (Amps) -

Office Size -

Location: Okavango Park, Brackenfell

Total Area: 368 sqm

Access: Equipped with expansive roller shutter doors for streamlined

operations

**Extras** 

| Legal: The client hereby agrees that the above property has been introduced by Factory Space (Pty) Ltd to the Clien | t. The Client further confirms |
|---------------------------------------------------------------------------------------------------------------------|--------------------------------|
| that they mandated Factory Space (Pty) Ltd to find and present suitable premises to them.                           |                                |