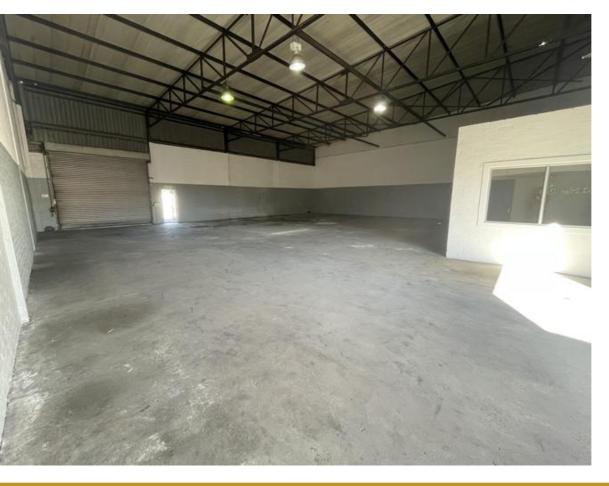

## 368M² WAREHOUSE TO LET IN OKAVANGO PARK

Yard Size -

CL6057 **WEB REF** 

Floor Size 368 m<sup>2</sup>

Availability 2024-09-01 Rental (per m²)

Asking Rental R29000

Building Height (m) -

Factory/Warehouse -Power (Amps) -

Office Size -

Location: Okavango Park, Brackenfell

Total Area: 368 sqm

Access: Equipped with expansive roller shutter doors for streamlined

operations

**Extras** 

| Legal: The client hereby agrees that the above property has been introduced by Factory Space (Pty) Ltd to the Clien | t. The Client further confirms |
|---------------------------------------------------------------------------------------------------------------------|--------------------------------|
| that they mandated Factory Space (Pty) Ltd to find and present suitable premises to them.                           |                                |