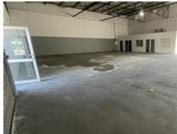

## 368M² WAREHOUSE TO LET IN OKAVANGO PARK

Yard Size -

CL6057 **WEB REF** 

Floor Size 368 m<sup>2</sup>

Availability 2024-09-01 Rental (per m²)

Asking Rental R29000

Building Height (m) -

Factory/Warehouse -Power (Amps) -

Office Size -

Location: Okavango Park, Brackenfell

Total Area: 368 sqm

Access: Equipped with expansive roller shutter doors for streamlined

operations

**Extras** 

| Legal: The client hereby agrees that the above property has been introduced by Factory Space (Pty) Ltd to the Clien | t. The Client further confirms |
|---------------------------------------------------------------------------------------------------------------------|--------------------------------|
| that they mandated Factory Space (Pty) Ltd to find and present suitable premises to them.                           |                                |