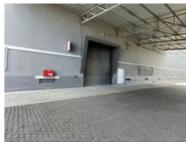

## 5,134M2 WAREHOUSE TO LET IN BLACKHEATH INDUSTRIAL

WEB REF CL6519

Floor Size 5,134 m<sup>2</sup>

Rental (per m²)

Asking Rental R301058

Factory/Warehouse -

Office Size -

**Key Features:** 

Yard Size -

Availability Immediately

Building Height (m) 5 m

Power (Amps) 250

24/7 Security: Ensuring safety and peace of mind within the industrial park.

**Extras** 

**Legal:** The client hereby agrees that the above property has been introduced by Factory Space (Pty) Ltd to the Client. The Client further confirms that they mandated Factory Space (Pty) Ltd to find and present suitable premises to them.