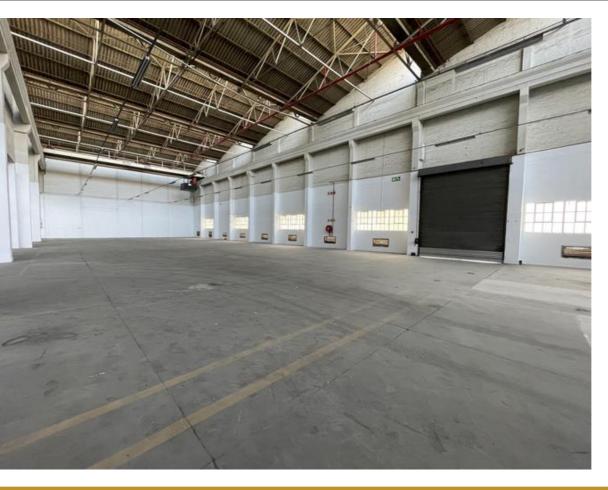

## 5,134M2 WAREHOUSE TO LET IN BLACKHEATH INDUSTRIAL

WEB REF CL6519

Floor Size 5,134 m<sup>2</sup>

Rental (per m²)

Asking Rental R301058

Factory/Warehouse -

Office Size -

**Key Features:** 

Yard Size -

Availability Immediately

Building Height (m) 5 m

Power (Amps) 250

24/7 Security: Ensuring safety and peace of mind within the industrial park.

**Extras** 

**Legal:** The client hereby agrees that the above property has been introduced by Factory Space (Pty) Ltd to the Client. The Client further confirms that they mandated Factory Space (Pty) Ltd to find and present suitable premises to them.