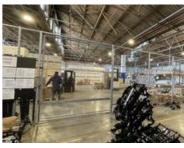

Factory/Warehouse -

Power (Amps) -

Office Size -

This well-maintained 208 4sqm unit is situated in a secure park in Blackheath with 24-hour security, providing a safe and controlled environment for your business operations. The unit features offices and bathrooms, making it suitable for a range of light industrial activities.