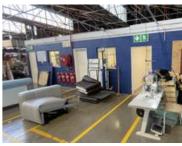

Factory/Warehouse -

Power (Amps) -

Office Size -

This well-maintained 208 4sqm unit is situated in a secure park in Blackheath with 24-hour security, providing a safe and controlled environment for your business operations. The unit features offices and bathrooms, making it suitable for a range of light industrial activities.