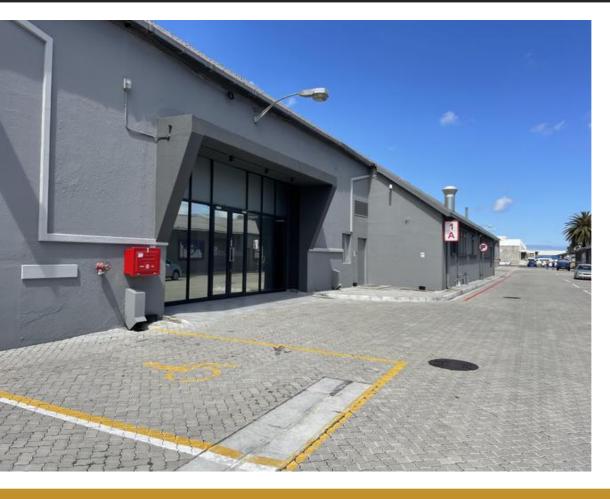

## 2,084M2 FACTORY TO LET IN BLACKHEATH INDUSTRIAL

WEB REF CL6618

Floor Size 2,084 m<sup>2</sup>

Yard Size -

Rental (per m²)

Availability Negotiable

Asking Rental R122205

Building Height (m) -

Factory/Warehouse -

Power (Amps) -

Office Size -

This well-maintained 208 4sqm unit is situated in a secure park in Blackheath with 24-hour security, providing a safe and controlled environment for your business operations. The unit features offices and bathrooms, making it suitable for a range of light industrial activities.