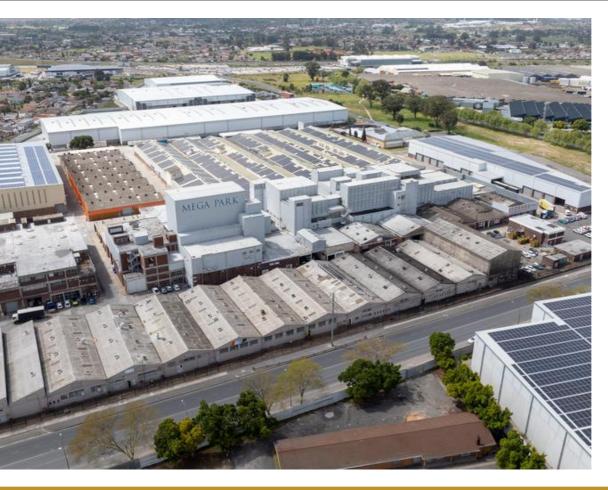

## 539M2 MINI FACTORY TO LET IN BELLVILLE SOUTH

WEB REF CL6586

Floor Size 539 m<sup>2</sup>

Yard Size -

Rental (per m²)

Availability Immediately

Asking Rental R34875

Building Height (m) -

Factory/Warehouse -

Power (Amps) 400

Office Size -

This 539 sqm warehouse/factory in Bellville South provides a versatile space with a functional layout, making it suitable for a variety of industrial applications such as manufacturing, warehousing, and storage. The unit features a welcoming reception area, four private offices, a kitchenette, and multiple ablution facilities, ensuring a comfortable environment for both staff and visitors.