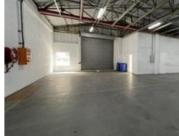

Factory/Warehouse -

Power (Amps) 400

Office Size -

This 539 sqm warehouse/factory in Bellville South provides a versatile space with a functional layout, making it suitable for a variety of industrial applications such as manufacturing, warehousing, and storage. The unit features a welcoming reception area, four private offices, a kitchenette, and multiple ablution facilities, ensuring a comfortable environment for both staff and visitors.