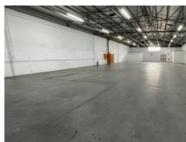

Factory/Warehouse -

Power (Amps) 400

Office Size -

This 539 sqm warehouse/factory in Bellville South provides a versatile space with a functional layout, making it suitable for a variety of industrial applications such as manufacturing, warehousing, and storage. The unit features a welcoming reception area, four private offices, a kitchenette, and multiple ablution facilities, ensuring a comfortable environment for both staff and visitors.