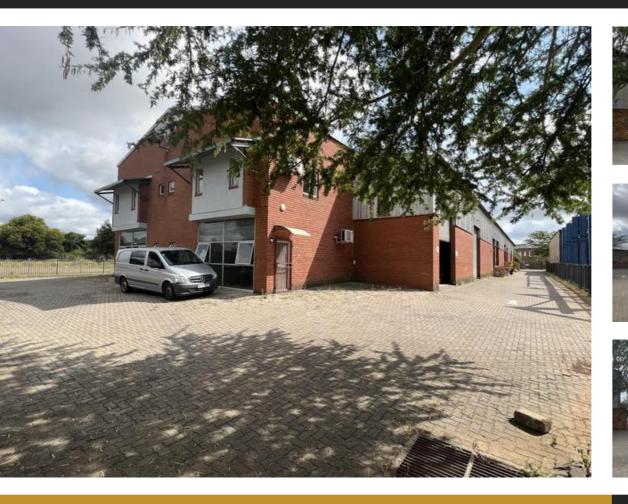

## FactorySpace .co.za

Floor Size 272 m<sup>2</sup> Asking Price R1,900,000 Factory/Warehouse -Office Size - Yard Size -Availability -Building Height (m) 6 m Power (Amps) -

Very well-maintained complex, with high exposure onto a main feeder road, but access via the quieter road.

Very practical layout and an added bonus is the fact that the unit has two opposing roller shutter doors, which eases receiving and dispatching.

Extras

Legal: The client hereby agrees that the above property has been introduced by Factory Space (Pty) Ltd to the Client. The Client further confirms that they mandated Factory Space (Pty) Ltd to find and present suitable premises to them.