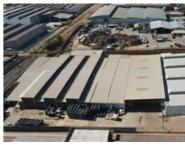

## LARGE FACTORY IN PRETORIA EAST

Floor Size 8,465 m<sup>2</sup> Asking Price R39,400,000 Factory/Warehouse -Office Size - Yard Size -Availability -Building Height (m) -Power (Amps) 650

The premises consists of two main factory sections, linked by a large paved section under canopy.