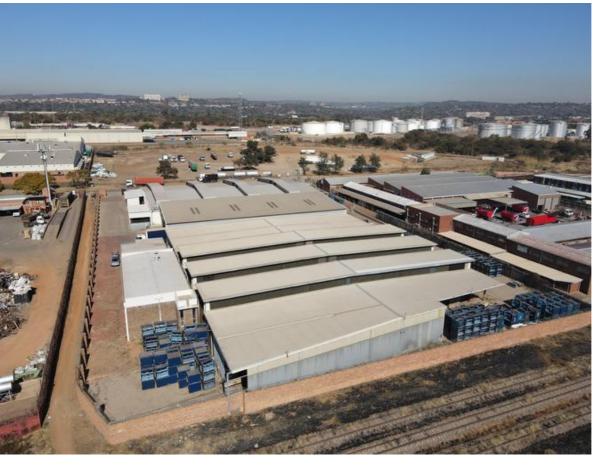

## LARGE FACTORY IN PRETORIA EAST

Floor Size 8,465 m<sup>2</sup> Asking Price R39,400,000 Factory/Warehouse -Office Size - Yard Size -Availability -Building Height (m) -Power (Amps) 650

The premises consists of two main factory sections, linked by a large paved section under canopy.