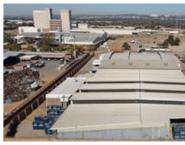

## LARGE FACTORY IN PRETORIA EAST

Floor Size 8,465 m<sup>2</sup> Asking Price R39,400,000 Factory/Warehouse -Office Size - Yard Size -Availability -Building Height (m) -Power (Amps) 650

The premises consists of two main factory sections, linked by a large paved section under canopy.