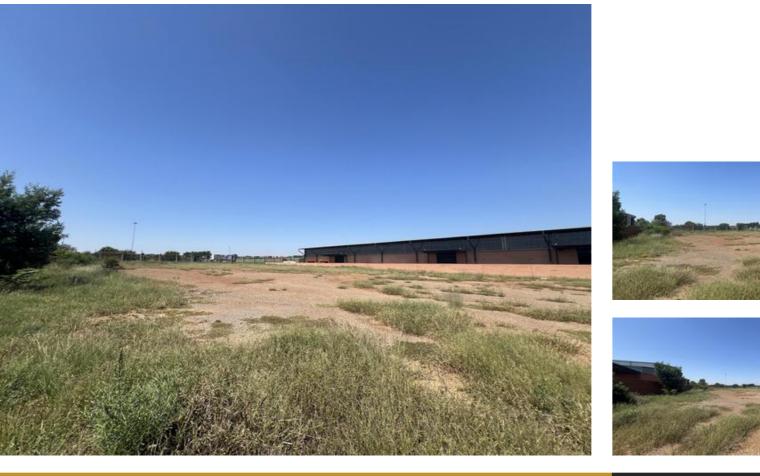

## VACANT LAND WITHIN SECURITY ESTATE

| Floor Size          |            | Y |
|---------------------|------------|---|
| Asking Price        | R7,500,000 | Α |
| Factory/Warehouse - |            | В |
| Office Size -       |            | Р |

Yard Size -Availability -Building Height (m) -

Power (Amps) -

One of the last opportunities to develop within this sought after industrial park, in Pretoria East.

58m Frontage onto Solomon Mahlangu Rd (old Hans Strijdom Rd) offramp, from the N4, with palisades, electric fence and cameras on this boundary fence.