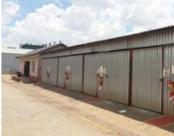

## TRUCK YARD AND OFFICES

WEB REF CL992

Floor Size 2,366 m<sup>2</sup> Yard Size Asking Price R16,750,000 Availability -

Factory/Warehouse - Building Height (m) -

Office Size - Power (Amps) -

Three adjoining stands with access from two streets.

## **Extras**

Offices, Ablutions & Training Centre - 1,492m2;

Workshops 874m2;

**Legal:** The client hereby agrees that the above property has been introduced by Factory Space (Pty) Ltd to the Client. The Client further confirms that they mandated Factory Space (Pty) Ltd to find and present suitable premises to them.