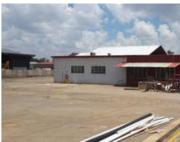

## TRUCK YARD AND OFFICES

WEB REF CL992

Floor Size 2,366 m<sup>2</sup> Yard Size Asking Price R16,750,000 Availability -

Factory/Warehouse - Building Height (m) -

Office Size - Power (Amps) -

Three adjoining stands with access from two streets.

## **Extras**

Offices, Ablutions & Training Centre - 1,492m2;

Workshops 874m2;

**Legal:** The client hereby agrees that the above property has been introduced by Factory Space (Pty) Ltd to the Client. The Client further confirms that they mandated Factory Space (Pty) Ltd to find and present suitable premises to them.