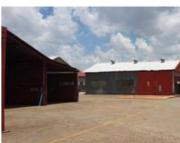

## TRUCK YARD AND OFFICES

WEB REF CL992

Floor Size 2,366 m<sup>2</sup> Yard Size Asking Price R16,750,000 Availability -

Factory/Warehouse - Building Height (m) -

Office Size - Power (Amps) -

Three adjoining stands with access from two streets.

## **Extras**

Offices, Ablutions & Training Centre - 1,492m2;

Workshops 874m2;

**Legal:** The client hereby agrees that the above property has been introduced by Factory Space (Pty) Ltd to the Client. The Client further confirms that they mandated Factory Space (Pty) Ltd to find and present suitable premises to them.