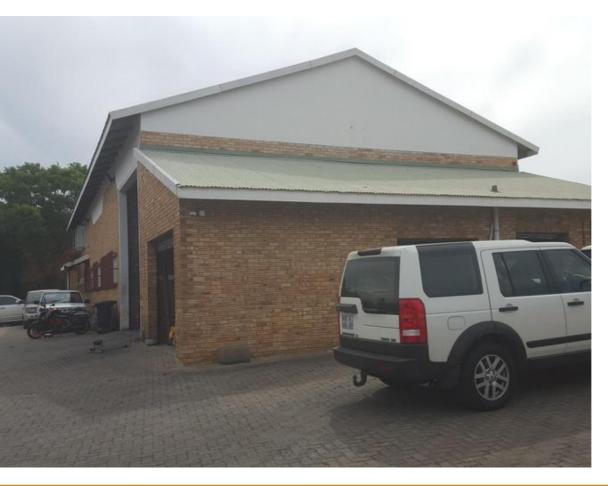

## INVESTMENT PROPERTY FOR SALE

WEB REF CL1602

Floor Size 2,819 m<sup>2</sup>

Yard Size -

Asking Price R8,300,000

Availability -

Factory/Warehouse -

Building Height (m) -

Office Size -

Power (Amps) -

Fully let Multi Unit investment property for sale in Kya Sands.

Nett Annual Income = R859 000

**ROI of 10.5%** 

Extras

**Legal:** The client hereby agrees that the above property has been introduced by Factory Space (Pty) Ltd to the Client. The Client further confirms that they mandated Factory Space (Pty) Ltd to find and present suitable premises to them.