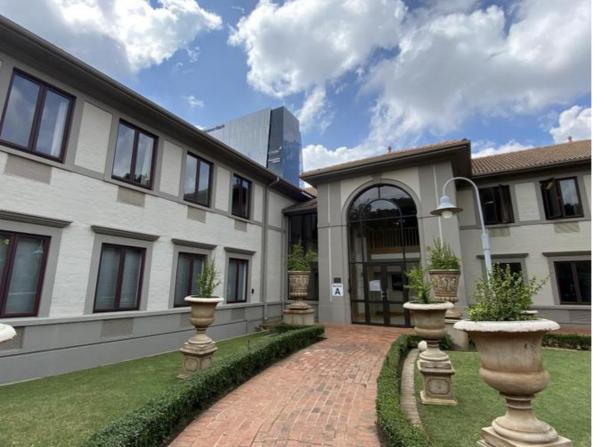

## 84 SQM A-GRADE OFFICE TO LET IN WIERDA VALLEY,...

Floor Size 84 m<sup>2</sup> Rental (per m<sup>2</sup>) R120 Asking Rental R10200 Factory/Warehouse -Office Size 84 m<sup>2</sup> Yard Size -Availability Immediately Building Height (m) -Power (Amps) -

A great compact ground floor suite located at the highly sought-after 36 Wierda Road West. The unit offers a small reception, boardroom, flowing to a large open plan office. The office features loads of natural lighting, direct access to a terrace area, and is ready to be fitted to suit tenant requirements. Create your ideal workspace with assistance of the generous tenant installation.