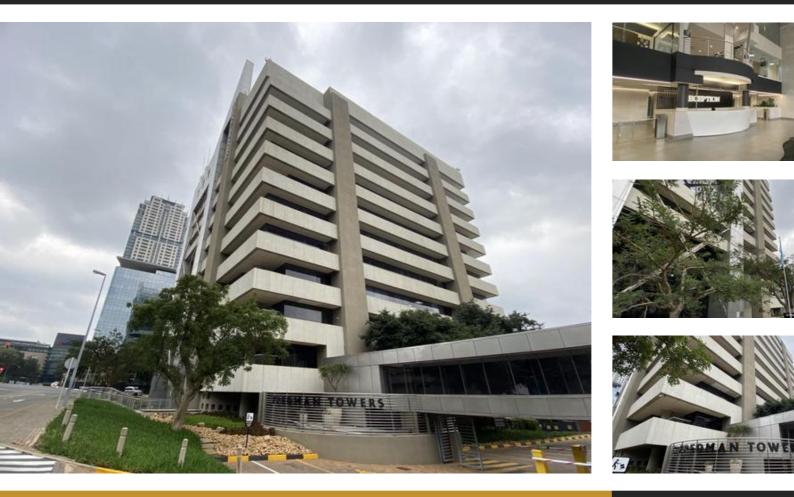

## 180 SQM AAA-GRADE OFFICE TO LET IN SANDTON CENTRAL.

Floor Size 180 m<sup>2</sup> Rental (per m<sup>2</sup>) R116 Asking Rental R20964 Factory/Warehouse -Office Size 180 m<sup>2</sup> Yard Size -Availability Immediately Building Height (m) -Power (Amps) -