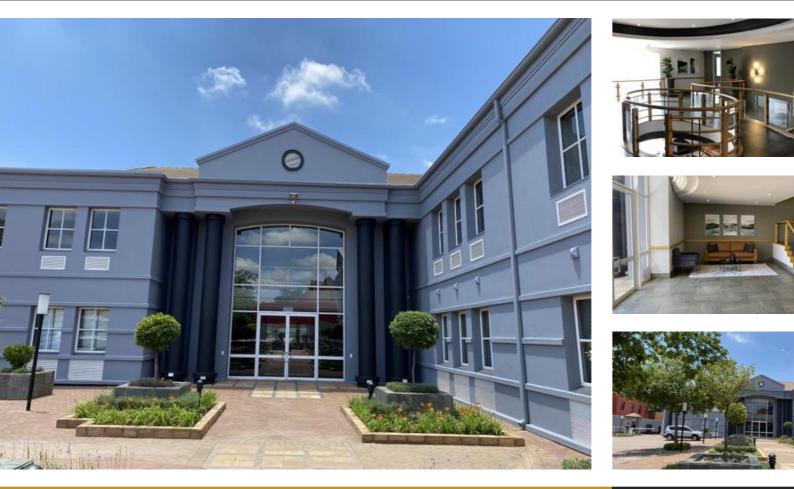

## 456 SQM AAA-GRADE OFFICE TO LET IN ILLOVO.

Floor Size 456 m<sup>2</sup> Rental (per m<sup>2</sup>) Asking Rental R54264 Factory/Warehouse -Office Size - Yard Size -Availability Immediately Building Height (m) -Power (Amps) -

The highly sought-after 23 Fricker Road offers a stylish building with modern interiors, well-manicured greenery, and is the ideal building for a tenant wanting premises close to Sandton and Rosebank. Easy access to all major transport routes. The building offers 24-hour security and easy access to Rivonia and Oxford Road as well as the M1 North and South, and either of the Gautrain stations and various