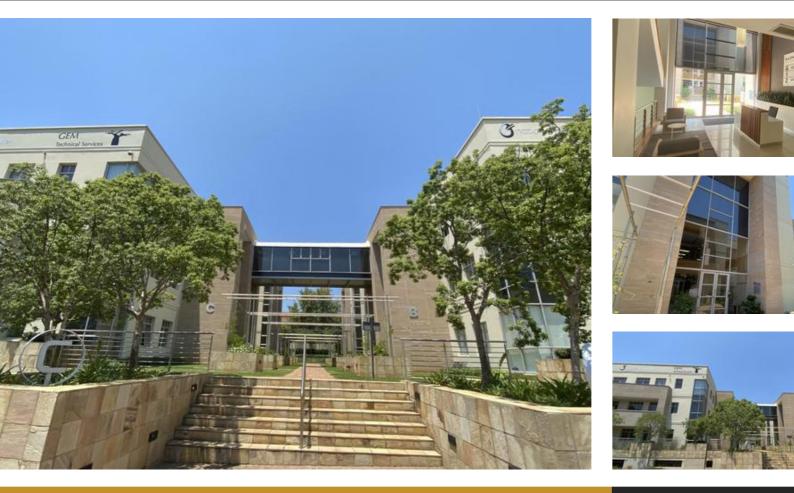

## 1020 SQM AAA-GRADE COMMERCIAL OFFICE TO LET IN ILLOVO.

Floor Size 1,020 m<sup>2</sup> Rental (per m<sup>2</sup>) R105 Asking Rental R142800 Factory/Warehouse -Office Size 1020 m<sup>2</sup>

Yard Size -Availability Immediately Building Height (m) -Power (Amps) -

A superb modern first floor fitted office located at the highly sought-after Illovo Corner. The offices have a spacious reception and waiting area, boardroom and meeting room facilities, large open plan areas surrounded by multiple cellular offices, kitchen and pause area, as well 2 private balconies totaling 50 sqm. The offices are fully carpeted with raised access flooring, have great flow with loads of