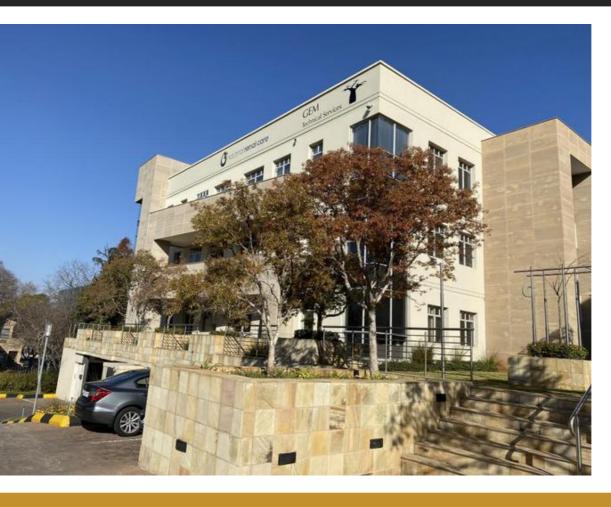

## 1013 SQM AAA-GRADE COMMERCIAL OFFICE TO LET IN ILLOVO.

WEB REF CL7182

Floor Size 1,013 m²

Yard Size -

Rental (per m²) R105

Availability Immediately

Asking Rental R141820

Building Height (m) -

Asking Kentai K141020

Sulluling Height (III)

Factory/Warehouse Office Size 1013 m<sup>2</sup>

Power (Amps) -

A beautifully fitted 1013 sqm first floor offices located at the highly sought-after Illovo Corner. The offices have a spacious reception and waiting area, boardroom and meeting room facilities, large open plan areas surrounded by multiple cellular offices, large kitchen and pause area, as well a lovely private 60 sqm balcony. The offices are fully carpeted and have great flow with loads of natural lighting...