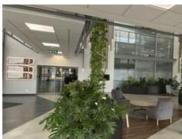

Availability Immediately

Building Height (m) -

Power (Amps) -

This is a stunning fully fitted 938 sqm ground floor office located at the highly sought-after 33 Fricker Road. The office has a great existing fit-out comprising a spacious tiled reception and waiting area with boardroom and meeting room facilities. The back office offers a sizable open plan area surrounded by multiple cellular workspaces, private kitchen, staff pause area, server, and storeroom facilities.