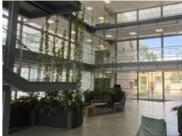

Availability Immediately

Building Height (m) -

Power (Amps) -

This is a stunning fully fitted 938 sqm ground floor office located at the highly sought-after 33 Fricker Road. The office has a great existing fit-out comprising a spacious tiled reception and waiting area with boardroom and meeting room facilities. The back office offers a sizable open plan area surrounded by multiple cellular workspaces, private kitchen, staff pause area, server, and storeroom facilities.