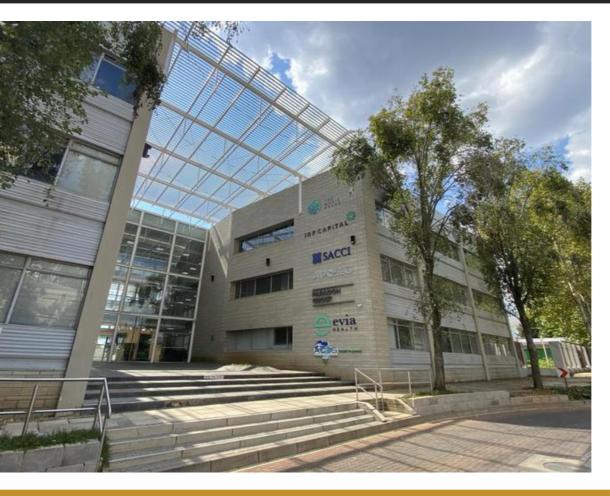

## 938 SQM AAA-GRADE COMMERCIAL OFFICE TO LET IN ILLOVO.

**WEB REF CL7181** 

Floor Size 938 m<sup>2</sup>

Rental (per m²) R105

Asking Rental R131320 Factory/Warehouse -

Office Size 938 m<sup>2</sup>

Yard Size -

Availability Immediately

Building Height (m) -

Power (Amps) -

This is a stunning fully fitted 938 sqm ground floor office located at the highly sought-after 33 Fricker Road. The office has a great existing fit-out comprising a spacious tiled reception and waiting area with boardroom and meeting room facilities. The back office offers a sizable open plan area surrounded by multiple cellular workspaces, private kitchen, staff pause area, server, and storeroom facilities.