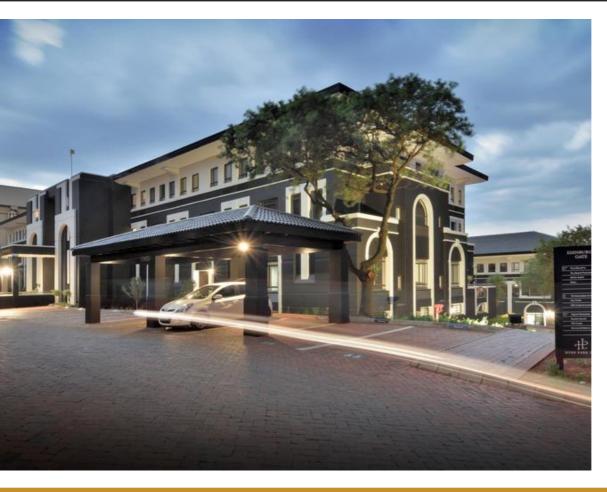

## 90 SQM AAA-GRADE OFFICE TO LET IN HYDE PARK.

WEB REF CL7901

Floor Size 90 m<sup>2</sup>

Yard Size -

Rental (per m²)

Availability Immediately

Asking Rental R11250

Building Height (m) -

Factory/Warehouse -

Power (Amps) -

Office Size -

A superb compact ground floor office is situated at the highly sought-after Hyde Park Lane. The office is one large open plan area with a glass partitioned boardroom, offering newly fitted flooring and loads of natural lighting throughout. The office can be fitted to meet exacting tenant requirements. A tenant allowances is available to assist with refurbishments.