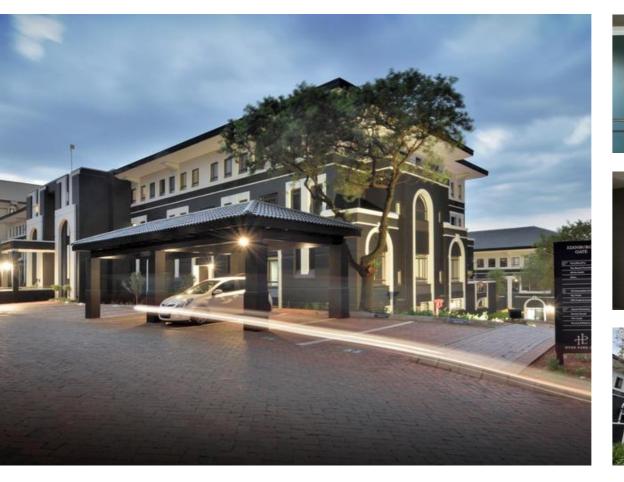

## 448M/2 AAA-GRADE OFFICE TO LET IN HYDE PARK.

Floor Size 448 m<sup>2</sup> Rental (per m<sup>2</sup>) Asking Rental R53312 Factory/Warehouse -Office Size - Yard Size -Availability Immediately Building Height (m) -Power (Amps) -

A superb first floor office ready to be customised and fitted to meet tenant requirements. The front office features a welcoming sizable reception, and kitchen with pause area. Flowing to the back office is a sizable open plan workspace with multiple private offices. Additionally, the unit offers a contemporary-modern feel with loads of natural lighting throughout. Hyde Park Lane is highly sought-after office park...