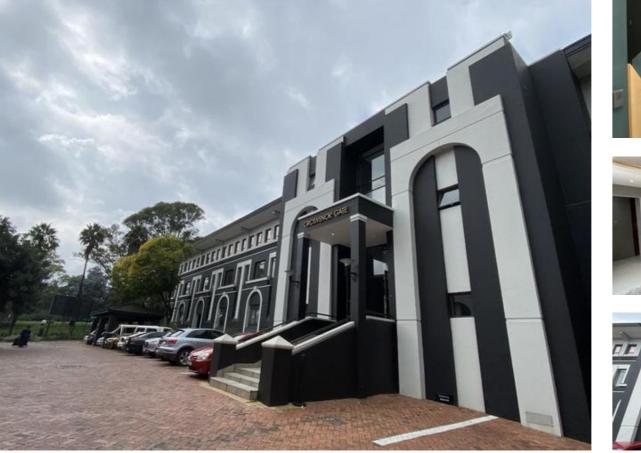

## 162 SQM AAA-GRADE OFFICE TO LET IN HYDE PARK.

Floor Size 162 m<sup>2</sup> Rental (per m<sup>2</sup>) Asking Rental R19278 Factory/Warehouse -Office Size - Yard Size -Availability Immediately Building Height (m) -Power (Amps) -

A stunning fitted first floor office comprised of reception, boardroom, spacious open plan workspace, and kitchen with pause area. The unit has a contemporary-modern feel and offers loads of natural lighting throughout. The office can be divided to meet tenant requirements. Hyde Park Lane is highly sought-after office park offering a modern fresh look, consisting of various two storey buildings,