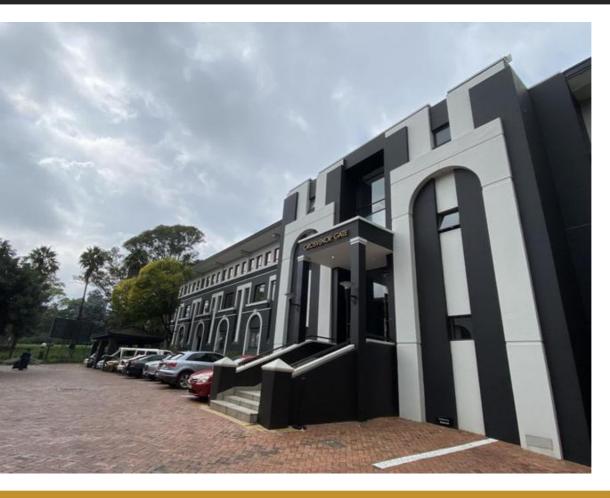

## 64 SQM AAA-GRADE OFFICE TO LET IN HYDE PARK.

WEB REF CL7828

Floor Size 64 m<sup>2</sup>

Yard Size -

Rental (per m²)

Availability 2025-04-01

Asking Rental R8000

Building Height (m) -

Factory/Warehouse -

Power (Amps) -

Office Size -

A stunning newly fitted first floor office comprised of one large open plan workspace offering wooden tiled flooring and loads of natural lighting. The office can be divided to meet tenant requirements. Hyde Park Lane is highly sought-after office park offering a modern fresh look, consisting of various two storey buildings, wonderful landscaped gardens and a central outdoor cafe.