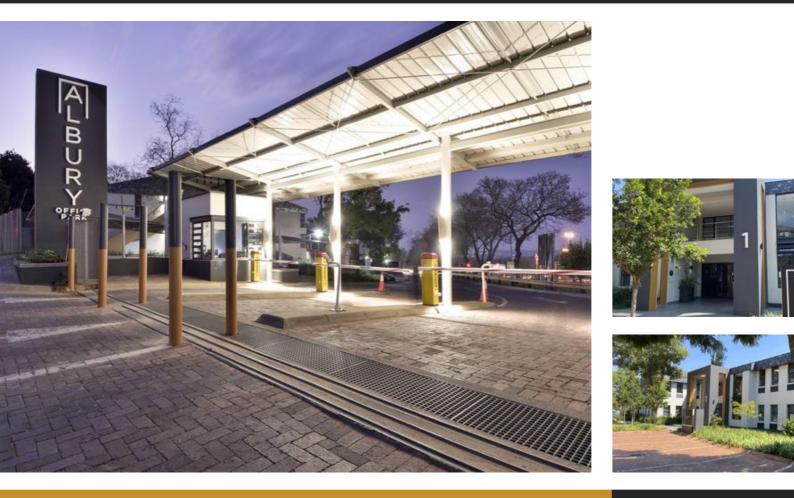

## 346 SQM AAA GRADE COMMERCIAL OFFICE TO LET IN HYDE ...

Floor Size 346 m<sup>2</sup> Rental (per m<sup>2</sup>) Asking Rental R36330 Factory/Warehouse -Office Size -

Yard Size -Availability Immediately Building Height (m) -Power (Amps) -

Reduced rental incentive at R105.00 per m/2 for a limited time!

A fantastic opportunity to tailor-make your ideal workspace at this first-floor office situated at the highly sought-after Albury Office Park.