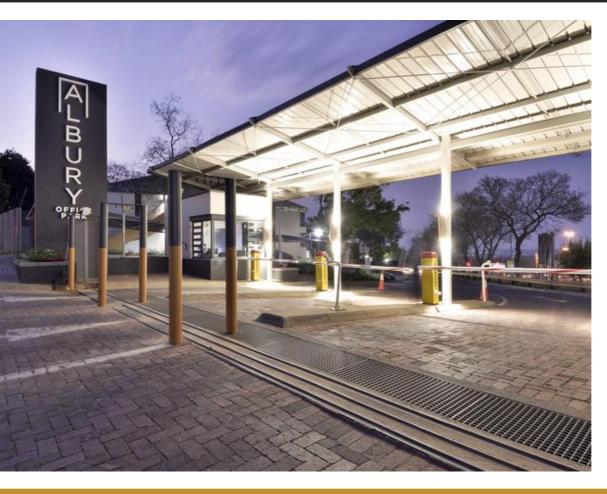

## 242 SQM AAA-GRADE OFFICE TO LET IN HYDE PARK.

WEB REF CL7810

Floor Size 242 m<sup>2</sup>

Yard Size -

Rental (per m²)

Availability Immediately

Asking Rental R28798

Building Height (m) -

Factory/Warehouse -

Power (Amps) -

Office Size -

A great first floor office situated at the highly sought-after Albury Office Park. The office is comprised of a reception area, boardroom, multiple individual offices, and fully fitted kitchen with pause area. The suite offers incredible natural lighting throughout and is ready to be fitted to meet exacting tenant requirements. The building has just been refurbished with a modern fresh look, stylish entrance,...