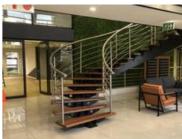

Factory/Warehouse -

Power (Amps) -

Office Size -

A great newly fitted suite situated at the Mopane Building at highly sought-after Hurlingham Office Park. The first-floor suite is comprised of an entrance flowing into a large open plan area with boardroom. Stairs leading up to the mezzanine level offer another large open plan workspace with an executive office. The space offers fantastic natural lighting with floor to ceiling windows and can easily be partitioned...