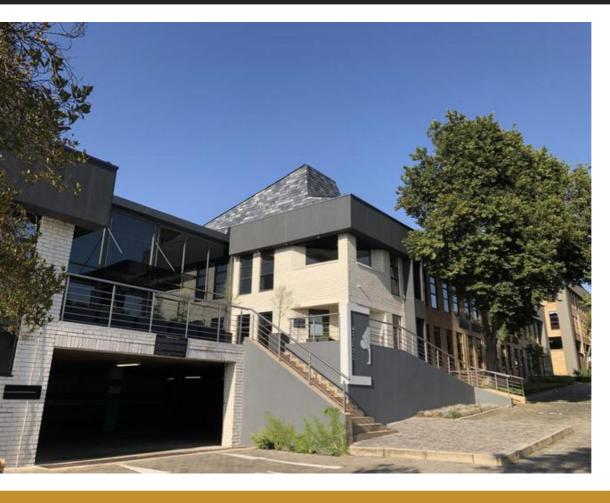

## 277 SQM AAA GRADE OFFICE TO LET IN HURLINGHAM,...

WEB REF CL7815

Floor Size 277 m<sup>2</sup>

Yard Size -

Rental (per m²)

Availability Immediately

Asking Rental R30193

Building Height (m) -

Factory/Warehouse -

Power (Amps) -

Office Size -

A great newly fitted suite situated at the Mopane Building at highly sought-after Hurlingham Office Park. The first-floor suite is comprised of an entrance flowing into a large open plan area with boardroom. Stairs leading up to the mezzanine level offer another large open plan workspace with an executive office. The space offers fantastic natural lighting with floor to ceiling windows and can easily be partitioned...